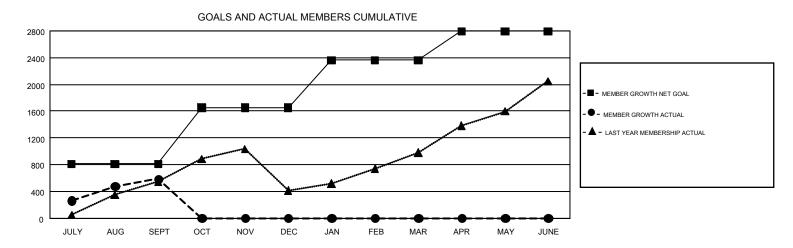

## GMT Constitutional Area 5, Group F

GMT: EK PHANG BOBBY ENG

REPORT DOES NOT INCLUDE CLUBS IN UNDISTRICTED AREAS.

| Clubs                 |               |           |               | Members               |                           |                         |                                                    |  |
|-----------------------|---------------|-----------|---------------|-----------------------|---------------------------|-------------------------|----------------------------------------------------|--|
| RESULTS FOR 2018-2019 |               |           |               | RESULTS FOR 2018-2019 |                           |                         |                                                    |  |
| QUARTER               | NEW CLUB GOAL | NEW CLUBS | DROPPED CLUBS | QUARTER               | MEMBER GROWTH NET<br>GOAL | MEMBER GROWTH<br>ACTUAL | DROPPED<br>MEMBERS ACTUAL<br>(including transfers) |  |
| JULY/AUG/SEPT         | 13            | 11        | 7             | JULY/AUG/SEPT         | 811                       | 1,549                   | 854                                                |  |
| OCT/NOV/DEC           | 19            | 0         | 0             | OCT/NOV/DEC           | 842                       | 0                       | 0                                                  |  |
| JAN/FEB/MAR           | 16            | 0         | 0             | JAN/FEB/MAR           | 708                       | 0                       | 0                                                  |  |
| APR/MAY/JUNE          | 13            | 0         | 0             | APR/MAY/JUNE          | 435                       | 0                       | 0                                                  |  |