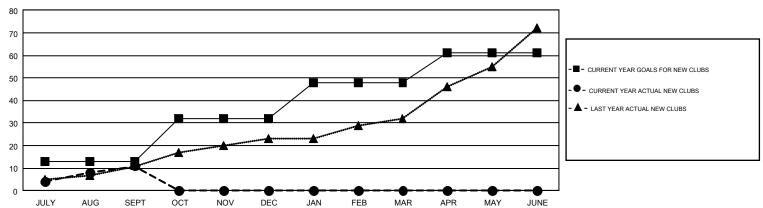

## GMT Constitutional Area 5, Group F

GMT: EK PHANG BOBBY ENG

REPORT DOES NOT INCLUDE CLUBS IN UNDISTRICTED AREAS.

| Clubs                 |               |           |               | Members               |                           |                         |                                                    |  |
|-----------------------|---------------|-----------|---------------|-----------------------|---------------------------|-------------------------|----------------------------------------------------|--|
| RESULTS FOR 2018-2019 |               |           |               | RESULTS FOR 2018-2019 |                           |                         |                                                    |  |
| QUARTER               | NEW CLUB GOAL | NEW CLUBS | DROPPED CLUBS | QUARTER               | MEMBER GROWTH NET<br>GOAL | MEMBER GROWTH<br>ACTUAL | DROPPED<br>MEMBERS ACTUAL<br>(including transfers) |  |
| JULY/AUG/SEPT         | 13            | 11        | 7             | JULY/AUG/SEPT         | 811                       | 1,549                   | 854                                                |  |
| OCT/NOV/DEC           | 19            | 0         | 0             | OCT/NOV/DEC           | 842                       | 0                       | 0                                                  |  |
| JAN/FEB/MAR           | 16            | 0         | 0             | JAN/FEB/MAR           | 708                       | 0                       | 0                                                  |  |
| APR/MAY/JUNE          | 13            | 0         | 0             | APR/MAY/JUNE          | 435                       | 0                       | 0                                                  |  |